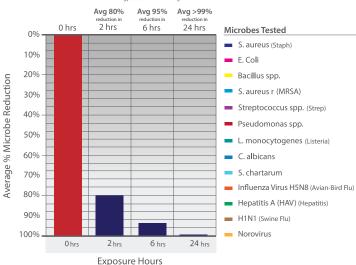

#### **Reduction of Surface Contaminants**

ActivePure® Technology tested with earlier generation of the cell